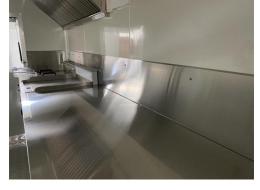

## Interior Free Items Included:

- Stainless steel counter-tops
- Aluminum plastic walls
- Double water sinks & hot/cold tap with 2\*25L water tanks
- Shelf on the back wall
- Non-slip aluminum floor with drain
- Lighting system
- Folded Serving tray