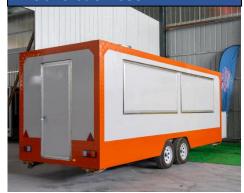

# Square type,FS500 Model-Dual Axles

#### **Exterior Free Items Included:**

- Deep galvanized chassis
- 185R14C wheels
- Swing up jockey wheels
- Coupling system with chain
- Double Selling Window
- Tail Light system & reflectors
- Connector, external power socket
- Any RAL colors