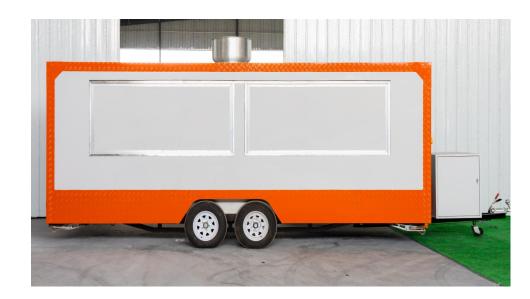

# Square type,FS500 Model-Dual Axles

#### **Exterior Free Items Included:**

- Deep galvanized chassis
- 185R14C wheels
- Swing up jockey wheels
- Coupling system with chain
- Double Selling Window
- Tail Light system & reflectors
- Connector, external power socket
- Any RAL colors