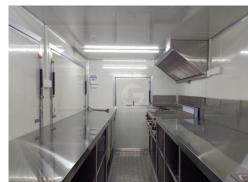

## Interior Free Items Included:

- Stainless steel counter-tops
- Aluminum plastic walls
- Double water sinks & hot/cold tap with 2\*25L water tanks
- Shelf on the back wall
- Non-slip aluminum floor with drain
- Lighting system
- Folded Serving tray